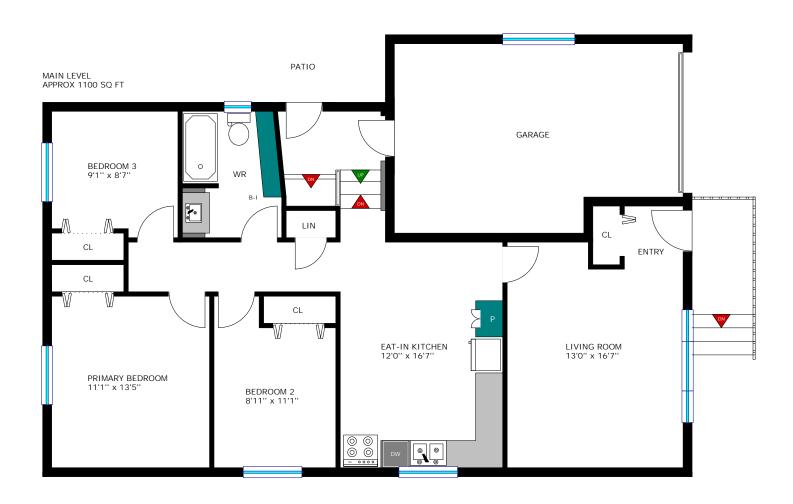

## 415 Railway Avenue, Prescott

Last Revised: 2024-07-13 Page 1 of 3

www.realtyservices.ca Floor plan measurementss and square footage are approximate, and drawings are for illustrative purposes only. We make no guarantee or warranty as to the accuracy and completeness of the floor plan. Please be sure to conduct an independent investigation of the property to determine the suitability for your space requirements.

#### **Room Measurements**

| LEVEL | ROOM / AREA       | IMPERIAL        | METRIC (Metres) |
|-------|-------------------|-----------------|-----------------|
| MAIN  | Entry             | 3'10" x 3'11"   | 1.17 x 1.19     |
|       | Living Room       | 13'0'' x 16'7'' | 3.96 x 5.05     |
|       | Eat-In Kitchen    | 12'0'' x 16'7'' | 3.66 x 5.05     |
|       | Primary Bedroom   | 11'1" x 13'5"   | 3.38 x 4.09     |
|       | Bedroom 2         | 8'11" x 11'1"   | 2.72 x 3.38     |
|       | Bedroom 3         | 9'1'' x 8'7''   | 2.77 x 2.62     |
|       | 4-Pc Bath         | 7'3'' x 8'11''  | 2.21 x 2.72     |
| LOWER | Storage           | 16'7'' x 26'5'' | 5.05 x 8.05     |
|       | Storage           | 18'9'' x 7'5''  | 5.72 x 2.26     |
|       | 2-Pc Bath         | 2'8'' x 6'0''   | 0.81 x 1.83     |
|       | Laundry & Utility | 22'4'' x 8'9''  | 6.81 x 2.67     |
| OTHER | Attached Garage   | 21'8'' x 14'0'' | 6.60 x 4.27     |