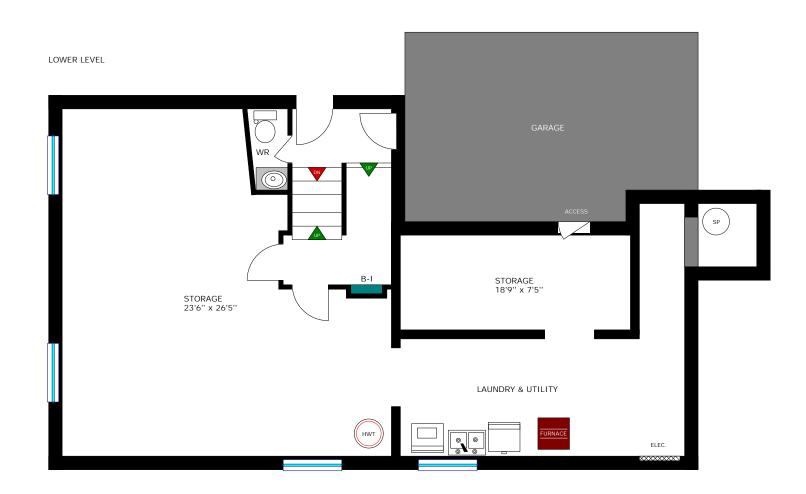

### 415 Railway Avenue, Prescott

Last Revised: 2024-07-13 Page 2 of 3 ROYALLEPAGE

www.realtyservices.ca Floor plan measurementss and square footage are approximate, and drawings are for illustrative purposes only. We make no guarantee or warranty as to the accuracy and completeness of the floor plan. Please be sure to conduct an independent investigation of the property to determine the suitability for your space requirements.

#### **Room Measurements**

| LEVEL | ROOM / AREA       | IMPERIAL        | METRIC (Metres) |
|-------|-------------------|-----------------|-----------------|
| MAIN  | Entry             | 3'10" x 3'11"   | 1.17 x 1.19     |
|       | Living Room       | 13'0'' x 16'7'' | 3.96 x 5.05     |
|       | Eat-In Kitchen    | 12'0'' x 16'7'' | 3.66 x 5.05     |
|       | Primary Bedroom   | 11'1" x 13'5"   | 3.38 x 4.09     |
|       | Bedroom 2         | 8'11" x 11'1"   | 2.72 x 3.38     |
|       | Bedroom 3         | 9'1'' x 8'7''   | 2.77 x 2.62     |
|       | 4-Pc Bath         | 7'3'' x 8'11''  | 2.21 x 2.72     |
| LOWER | Storage           | 16'7'' x 26'5'' | 5.05 x 8.05     |
|       | Storage           | 18'9'' x 7'5''  | 5.72 x 2.26     |
|       | 2-Pc Bath         | 2'8'' x 6'0''   | 0.81 x 1.83     |
|       | Laundry & Utility | 22'4'' x 8'9''  | 6.81 x 2.67     |
| OTHER | Attached Garage   | 21'8'' x 14'0'' | 6.60 x 4.27     |